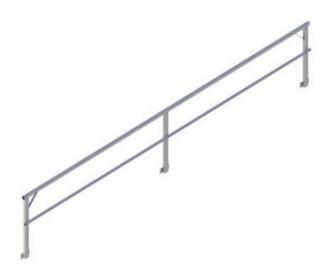

# FASTFIT MODULAR GUARD RAILS

Permanent system that provides safety from falling to elevated areas.

FastFit Guard Rails are suitable for numerous applications where a physical barrier is required to provide safety from falling.

## HOW IT IS USED

FastFit Guard Rails can be mounted directly to a roof or to a parapet in areas that have a high risk of falling.

Ideal for use around plant and equipment that requires regular scheduled maintenence.

# **HOW IT WORKS**

Mounted to the roof surface or parapet, Guard Rails provide a compliant barrier to prevent personnel being exposed to a fall hazard.