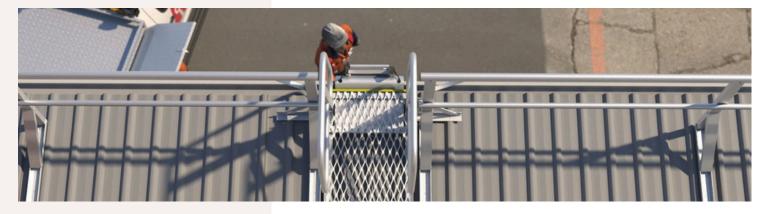

## HOW IT IS USED

FastFit Guard Rails can be mounted directly to a roof or to a parapet in areas that have a high risk of falling.

Ideal for use around plant and equipment that requires regular scheduled maintenence.

# **HOW IT WORKS**

Mounted to the roof surface or parapet, Guard Rails provide a compliant barrier to prevent personnel being exposed to a fall hazard.