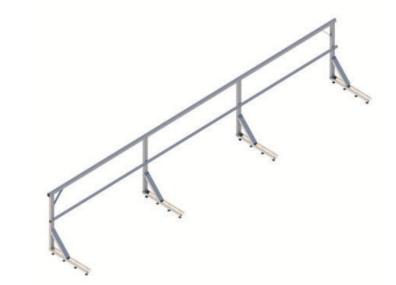

# Folding FastFit Guardrail - Concrete Base Mount

# Folding FastFit Guardrail - Roof Mount

#### Fixed FastFit Guardrail - Concrete Base Mount

## Fixed FastFit Guardrail - Concrete Side Mount