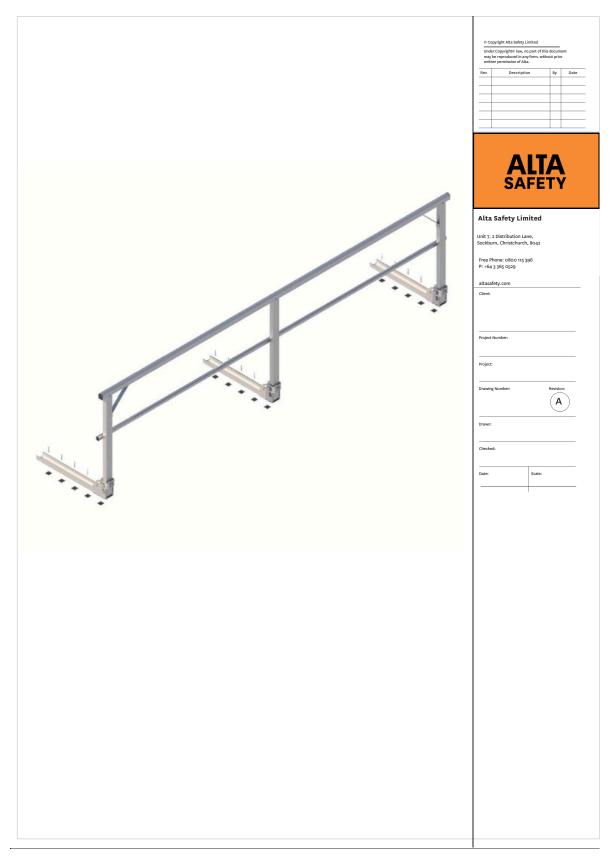

anty for 10 years and 2 years installation.

#### **ENVIRONMENTAL**

Alta Safety is committed to reducing its impact on the environment.

We will strive to improve our environmental performance over time and to initiate additional projects and activities



that will further reduce our impacts on the environment.

Our commitment to the environment extends to our customers, our staff, and the community in which we operate. We are committed to supplying products with primary components made of recyclable material and is supplied with minimum packaging to retain its structure and integrity during transit.

We will continually measure our environmental impacts and aim to reduce these impacts.





# Folding FastFit Guardrail - Concrete Base Mount





# Folding FastFit Guardrail - Roof Mount





#### Fixed FastFit Guardrail - Concrete Base Mount





## Fixed FastFit Guardrail - Concrete Side Mount



# Alta Safety

NEW ZEALAND OFFICES