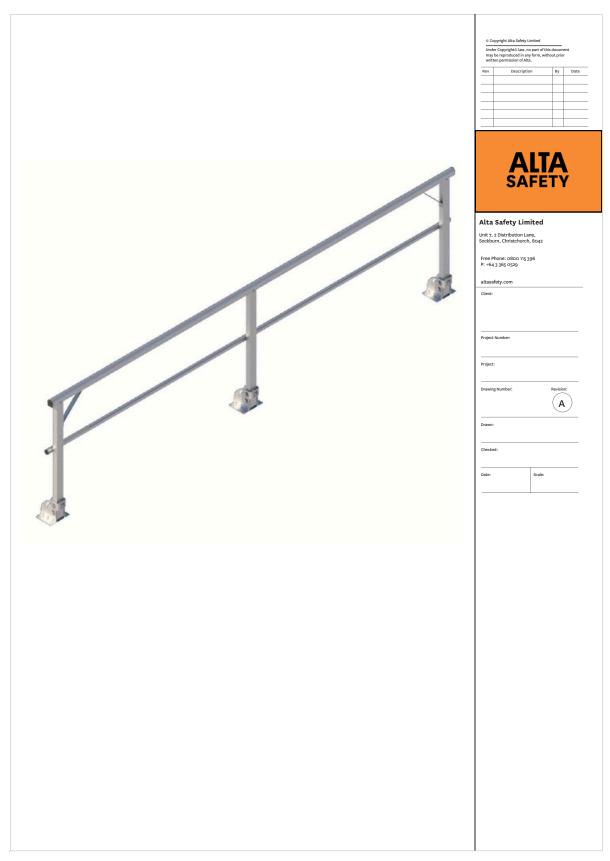

ions and recommendations.

#### WARRANTY

Warranty for 10 years and 2 years installation.

#### **ENVIRONMENTAL**

Alta Safety is committed to reducing its impact on the environment.

We will strive to improve our environmental performance over time and to initiate additional projects and activities



that will further reduce our impacts on the environment.

Our commitment to the environment extends to our customers, our staff, and the community in which we operate. We are committed to supplying products with primary components made of recyclable material and is supplied with minimum packaging to retain its structure and integrity during transit.

We will continually measure our environmental impacts and aim to reduce these impacts.





# Folding FastFit Guardrail - Concrete Base Mount





# Folding FastFit Guardrail - Roof Mount





#### Fixed FastFit Guardrail - Concrete Base Mount





## Fixed FastFit Guardrail - Concrete Side Mount



# Alta Safety

NEW ZEALAND OFFICES