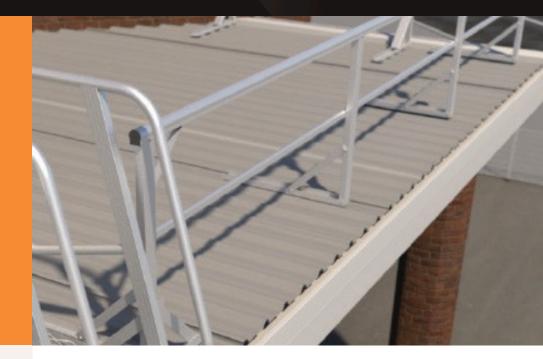

## HOW IT IS USED

FastFit Guard Rails can be mounted directly to a roof or to a parapet in areas that have a high risk of falling.

Ideal for use around plant and equipment that requires regular scheduled maintenence.

# **HOW IT WORKS**

Mounted to the roof surface or parapet, Guard Rails provide a compliant barrier to prevent personnel being exposed to a fall hazard.

#### PERFORMANCE

Safetylink FastFit Guard Rails Conform to AS 1657:2013.