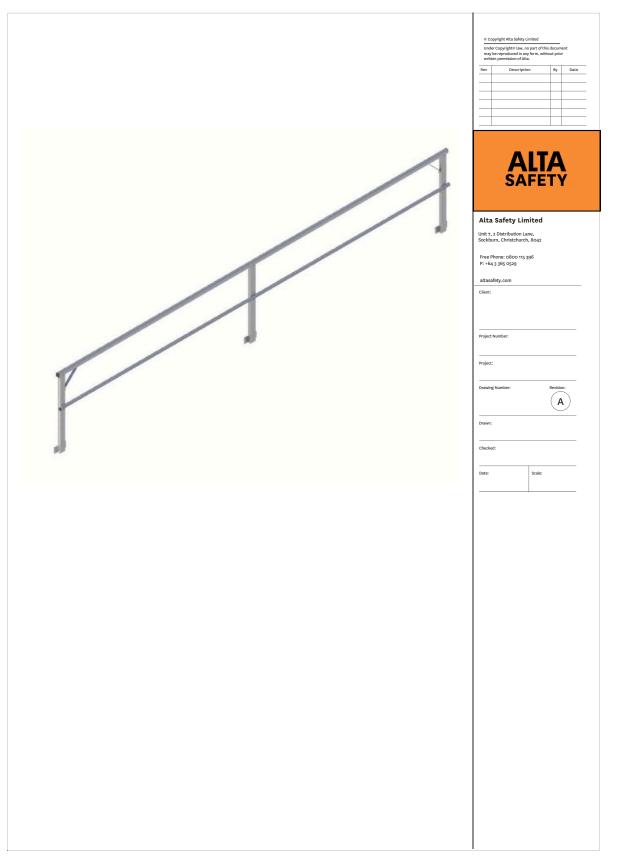

# FASTFIT MODULAR GUARD RAILS

Permanent system that provides safety from falling to elevated areas.

FastFit Guard Rails are suitable for numerous applications where a physical barrier is required to provide safety from falling.

## HOW IT IS USED

FastFit Guard Rails can be mounted directly to a roof or to a parapet in areas that have a high risk of falling.

Ideal for use around plant and equipment that requires regular scheduled maintenence.

# **HOW IT WORKS**

Mounted to the roof surface or parapet, Guard Rails provide a compliant barrier to prevent personnel being exposed to a fall hazard.

#### PERFORMANCE

Safetylink FastFit Guard Rails Conform to AS 1657:2013.