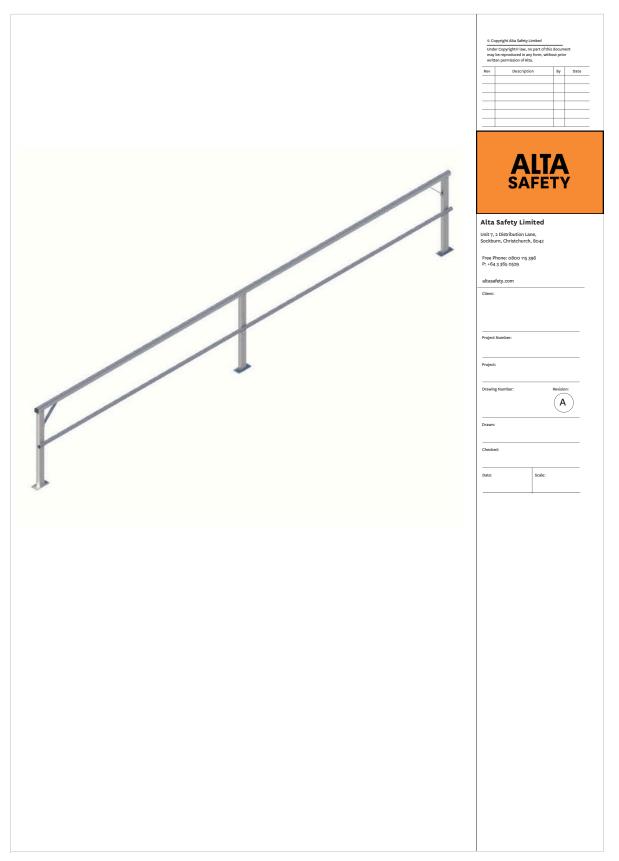

RONMENTAL**

Alta Safety is committed to reducing its impact on the environment.

We will strive to improve our environmental performance over time and to initiate additional projects and activities



that will further reduce our impacts on the environment.

Our commitment to the environment extends to our customers, our staff, and the community in which we operate. We are committed to supplying products with primary components made of recyclable material and is supplied with minimum packaging to retain its structure and integrity during transit.

We will continually measure our environmental impacts and aim to reduce these impacts.





# Folding FastFit Guardrail - Concrete Base Mount





# Folding FastFit Guardrail - Roof Mount





#### Fixed FastFit Guardrail - Concrete Base Mount





## Fixed FastFit Guardrail - Concrete Side Mount



# Alta Safety

NEW ZEALAND OFFICES