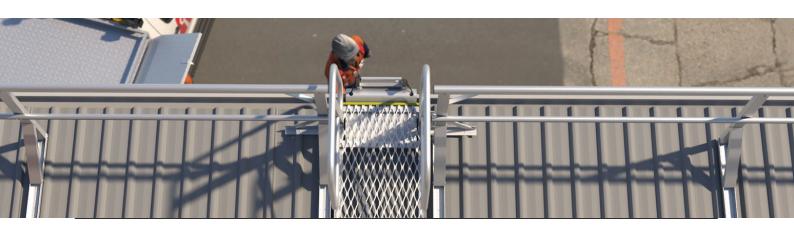

### **HOW IT IS USED**

FastFit Guard Rails can be mounted directly to a roof or to a parapet in areas that have a high risk of falling.

Ideal for use around plant and equipment that requires regular scheduled maintenence.

### **HOW IT WORKS**

Mounted to the roof surface or parapet, Guard Rails provide a compliant barrier to prevent personnel being exposed to a fall hazard.

PBI HEIGHT SAFETY LIMITED 0800 357 003 pbiheightsafety.com