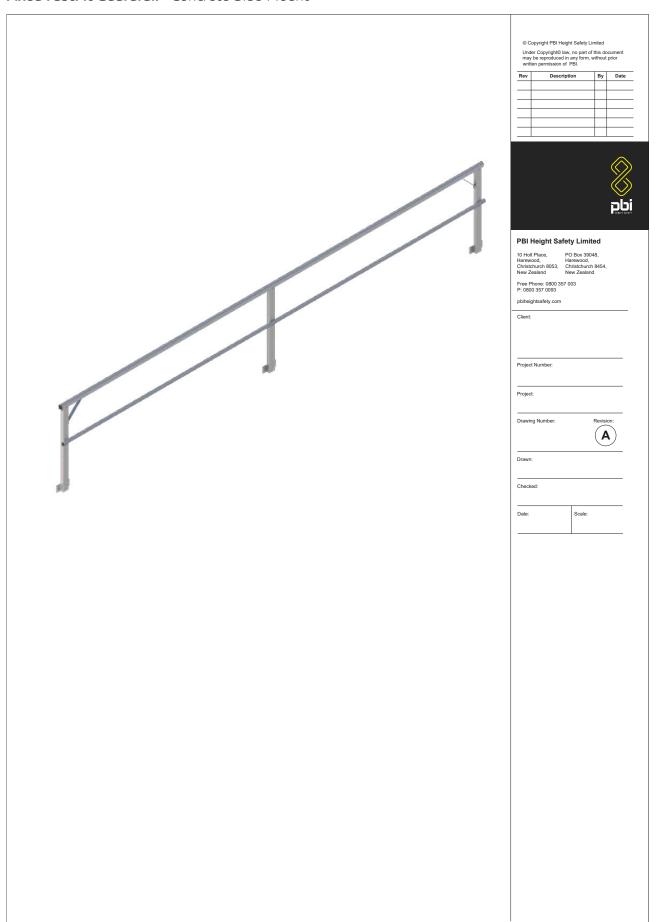

## Fixed FastFit Guardrail - Concrete Side Mount

### **HOW IT WORKS**

Mounted to the roof surface or parapet, Guard Rails provide a compliant barrier to prevent personnel being exposed to a fall hazard.

PBI HEIGHT SAFETY LIMITED 0800 357 003 pbiheightsafety.com

#### **PERFORMANCE**

Safetylink FastFit Guard Rails Conform to AS 1657:2013.