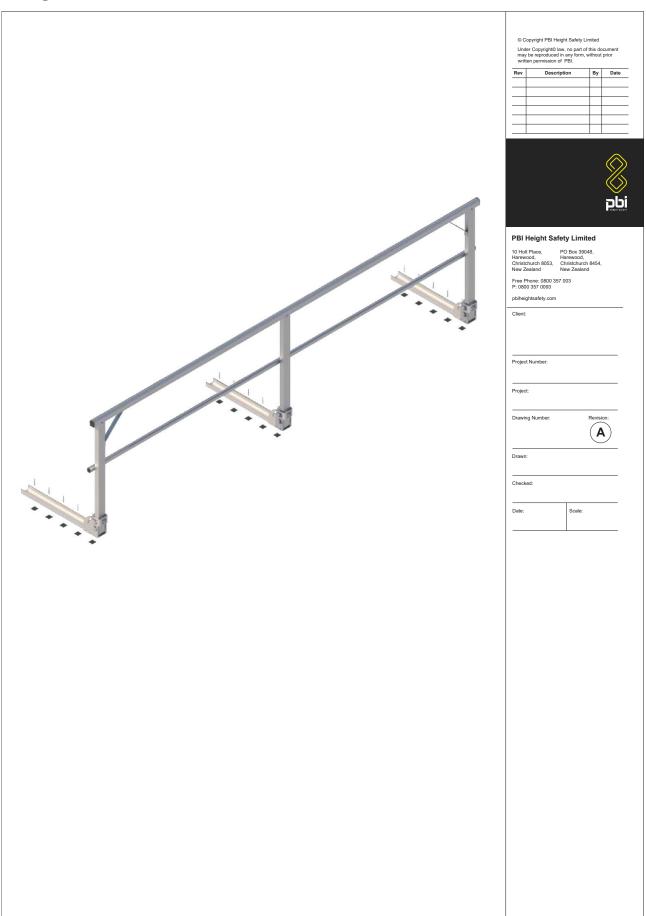

*

PBI Height Safety is committed to reducing its impact on the environment.

We will strive to improve our environmental performance over time and to initiate additional projects and activities



that will further reduce our impacts on the environment.

Our commitment to the environment extends to our customers, our staff, and the community in which we operate. We are committed to supplying products with primary components made of recyclable material and is supplied with minimum packaging to retain its structure and integrity during transit.

We will continually measure our environmental impacts and aim to reduce these impacts.



PBI HEIGHT SAFETY LIMITED 0800 357 003 pbiheightsafety.com



# Folding FastFit Guardrail - Concrete Base Mount





# Folding FastFit Guardrail - Roof Mount





## Fixed FastFit Guardrail - Concrete Base Mount





## Fixed FastFit Guardrail - Concrete Side Mount



## **PBI HEIGHT SAFETY**

# **NEW ZEALAND OFFICES**



CHRISTCHURCH 10 Holt Place Harewood Christchurch 8053

AUCKLAND D23 / 930 Great South Road Penrose Auckland 1061

info@pbiheightsafety.com





# **TECHNICAL DRAWINGS KEY**





Person Capacity



Fall Arrest