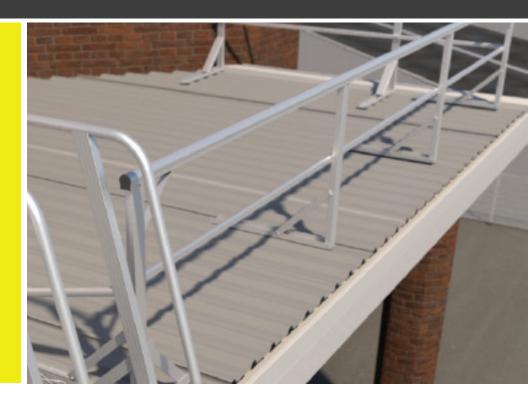

## **SAFETYLINK**

FASTFIT MODULAR GUARD RAILS Modular Guard Rails

Permanent system that provides safety from falling to elevated areas.

FastFit Guard Rails are suitable for numerous applications where a physical barrier is required to provide safety from falling.

### **HOW IT IS USED**

FastFit Guard Rails can be mounted directly to a roof or to a parapet in areas that have a high risk of falling.

Ideal for use around plant and equipment that requires regular scheduled maintenence.

### **HOW IT WORKS**

Mounted to the roof surface or parapet, Guard Rails provide a compliant barrier to prevent personnel being exposed to a fall hazard.

PBI HEIGHT SAFETY LIMITED 0800 357 003 pbiheightsafety.com