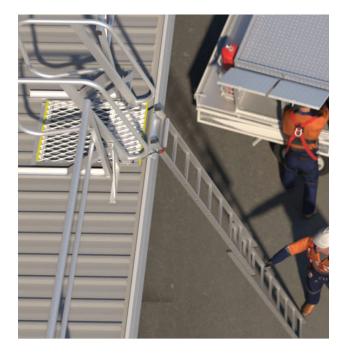

### **HOW IT IS USED**

FastFit Guard Rails can be mounted directly to a roof or to a parapet in areas that have a high risk of falling.

Ideal for use around plant and equipment that requires regular scheduled maintenence.

### **HOW IT WORKS**

Mounted to the roof surface or parapet, Guard Rails provide a compliant barrier to prevent personnel being exposed to a fall hazard.

PBI HEIGHT SAFETY LIMITED 0800 357 003 pbiheightsafety.com