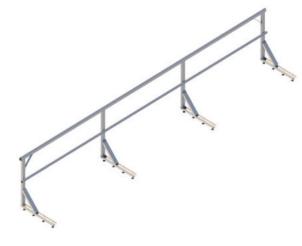

## **SAFETYLINK**

FASTFIT MODULAR GUARD RAILS Modular Guard Rails

Permanent system that provides safety from falling to elevated areas.

FastFit Guard Rails are suitable for numerous applications where a physical barrier is required to provide safety from falling.

# Folding FastFit Guardrail - Concrete Base Mount

# Folding FastFit Guardrail - Roof Mount

## Fixed FastFit Guardrail - Concrete Base Mount

## Fixed FastFit Guardrail - Concrete Side Mount