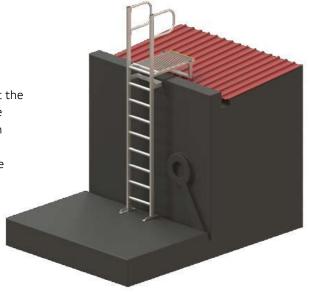

**HOW IT IS USED** 

The FastFit Ladder Support Grab Rails are permanently fixed to the roof and provide the user with a secure ladder dock with permanent safety handrails.

### **HOW IT WORKS**

By having a permanent ladder dock the user can secure a portable ladder and safely exit the top of the ladder and onto the roof using the handrails. When exiting the roof, the user has solid handrails to help with the transition onto the ladder.