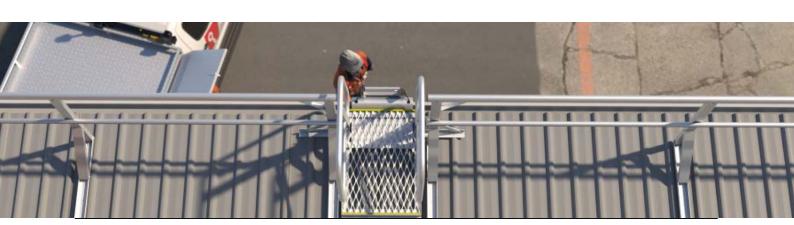

**HOW IT IS USED** 

The FastFit Ladder Support Grab Rails are permanently fixed to the roof and provide the user with a secure ladder dock with permanent safety handrails.

### **HOW IT WORKS**

By having a permanent ladder dock the user can secure a portable ladder and safely exit the top of the ladder and onto the roof using the handrails. When exiting the roof, the user has solid handrails to help with the transition onto the ladder.