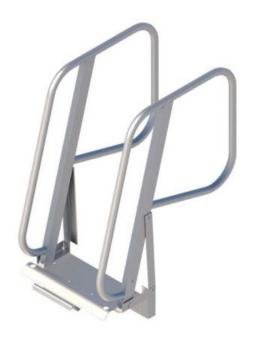

## **SAFETYLINK**

FASTFIT Ladder Support Grab Rails

A permanent system that provides safe and easy & safe access to elevated areas.

Designed to be fixed to a known access location to assist with safe access to the roof.

**HOW IT IS USED** 

The FastFit Ladder Support Grab Rails are permanently fixed to the roof and provide the user with a secure ladder dock with permanent safety handrails.

### **HOW IT WORKS**

By having a permanent ladder dock the user can secure a portable ladder and safely exit the top of the ladder and onto the roof using the handrails. When exiting the roof, the user has solid handrails to help with the transition onto the ladder.