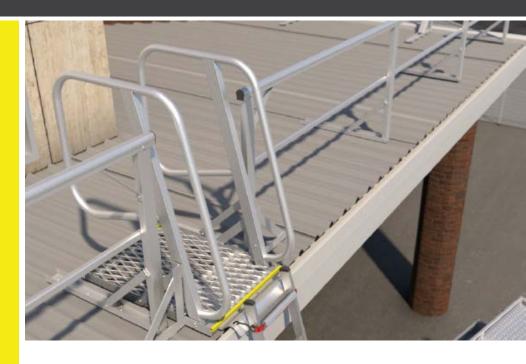

**HOW IT IS USED** 

The FastFit Ladder Support Grab Rails are permanently fixed to the roof and provide the user with a secure ladder dock with permanent safety handrails.

### **HOW IT WORKS**

By having a permanent ladder dock the user can secure a portable ladder and safely exit the top of the ladder and onto the roof using the handrails. When exiting the roof, the user has solid handrails to help with the transition onto the ladder.