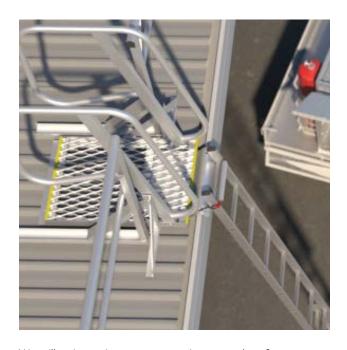

**HOW IT IS USED** 

The FastFit Ladder Support Grab Rails are permanently fixed to the roof and provide the user with a secure ladder dock with permanent safety handrails.

### **HOW IT WORKS**

By having a permanent ladder dock the user can secure a portable ladder and safely exit the top of the ladder and onto the roof using the handrails. When exiting the roof, the user has solid handrails to help with the transition onto the ladder.