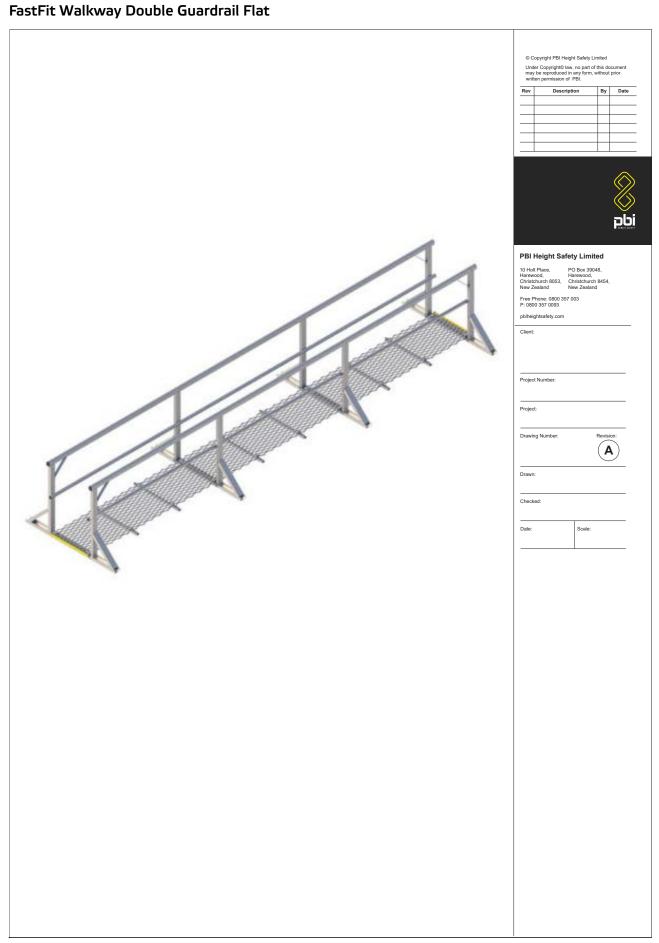

# HOW IT IS USED

Mounted to the roof, the FastFit Walkways can provide a safe path to plant to equipment on a roof.

# HOW IT WORKS

FastFit Walkways can be mounted on any roof surface up to 25 degrees. Handrails can be added to one or both sides depending on the requirements.