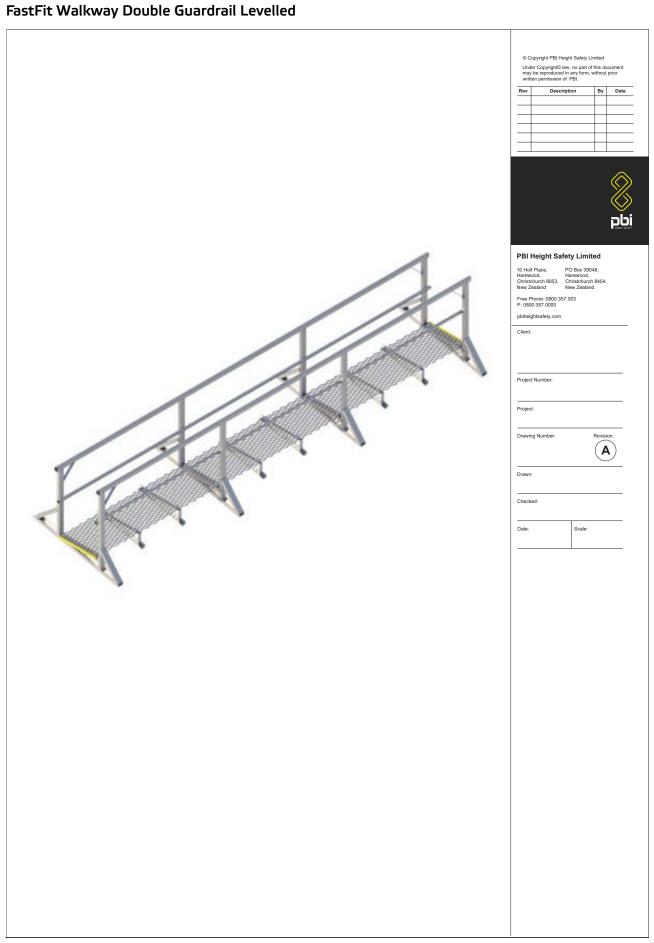

# HOW IT IS USED

Mounted to the roof, the FastFit Walkways can provide a safe path to plant to equipment on a roof.

# HOW IT WORKS

FastFit Walkways can be mounted on any roof surface up to 25 degrees. Handrails can be added to one or both sides depending on the requirements.