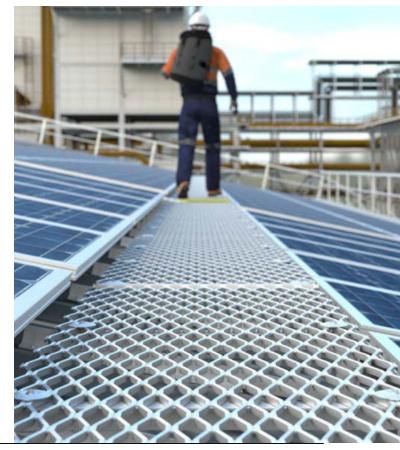

# HOW IT IS USED

Mounted to the roof, the FastFit Walkways can provide a safe path to plant to equipment on a roof.

# HOW IT WORKS

FastFit Walkways can be mounted on any roof surface up to 25 degrees. Handrails can be added to one or both sides depending on the requirements.