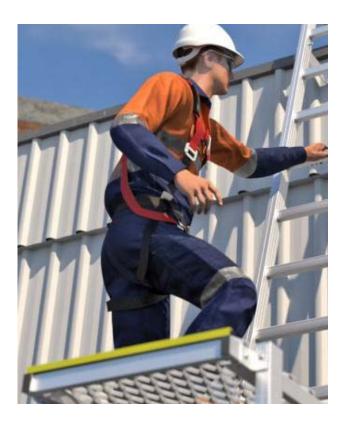

# HOW IT IS USED

Mounted to the roof, the FastFit Walkways can provide a safe path to plant to equipment on a roof.

# INSTALLATION

Installation should be carried out by Manufacturer trained installers who have completed the required training modules and hold the relevant training certificates.