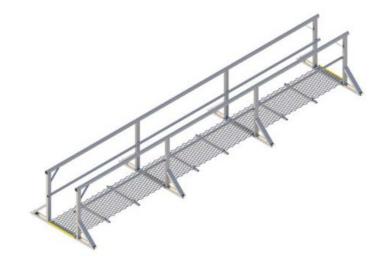

# **PRODUCT SPECIFICATION**

SAFETYLINK FASTFIT Modular Walkways

A permanent system that provides a safe walking platform.

FastFit Modular Walkway Systems can provide a level walking platform for roof pitches up to 25 degrees.

# HOW IT WORKS

FastFit Walkways can be mounted on any roof surface up to 25 degrees. Handrails can be added to one or both sides depending on the requirements.