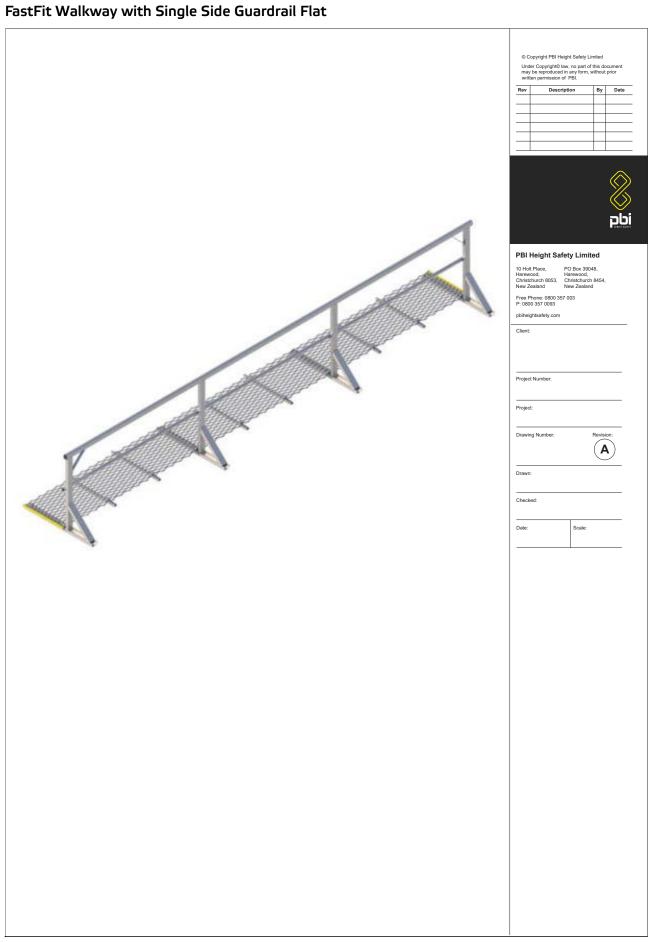

# HOW IT IS USED

Mounted to the roof, the FastFit Walkways can provide a safe path to plant to equipment on a roof.

# HOW IT WORKS

FastFit Walkways can be mounted on any roof surface up to 25 degrees. Handrails can be added to one or both sides depending on the requirements.