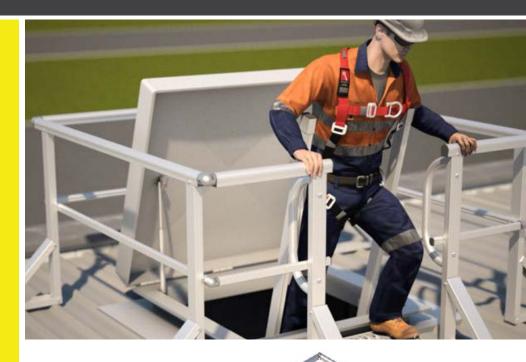

### **SAFETYLINK**

FASTFIT
Roof Hatch Guardrail Kit

A permanent system that provides safety from falling to elevated areas.

FastFit Roof Hatch Guardrails provide safe access to and from roof access hatches.

### **HOW IT IS USED**

Mounted directly to the roof, the FastFit Roof Hatch Guardrail kit provides safe exit of a roof hatch if it is close to an edge, but also provides safety from falling into an open hatch when returning to exit the roof.

## **HOW IT WORKS**

The FastFit Roof Hatch Guardrail kit is a compliant barrier that surrounds the hatch preventing an accidental fall into the open hatch.

PBI HEIGHT SAFETY LIMITED 0800 357 003