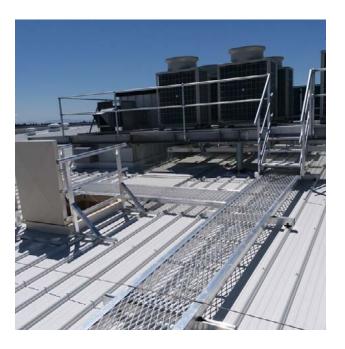

### **SAFETYLINK**

FASTFIT
Roof Hatch Guardrail Kit

A permanent system that provides safety from falling to elevated areas.

FastFit Roof Hatch Guardrails provide safe access to and from roof access hatches.

### **HOW IT IS USED**

Mounted directly to the roof, the FastFit Roof Hatch Guardrail kit provides safe exit of a roof hatch if it is close to an edge, but also provides safety from falling into an open hatch when returning to exit the roof.

## **HOW IT WORKS**

The FastFit Roof Hatch Guardrail kit is a compliant barrier that surrounds the hatch preventing an accidental fall into the open hatch.

PBI HEIGHT SAFETY LIMITED 0800 357 003