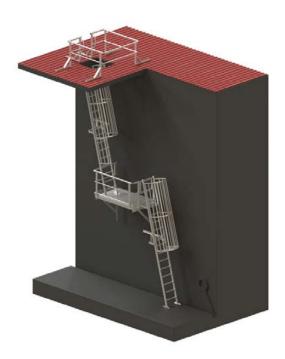

### **SAFETYLINK**

FASTFIT
Roof Hatch Guardrail Kit

A permanent system that provides safety from falling to elevated areas.

FastFit Roof Hatch Guardrails provide safe access to and from roof access hatches.

### **HOW IT IS USED**

Mounted directly to the roof, the FastFit Roof Hatch Guardrail kit provides safe exit of a roof hatch if it is close to an edge, but also provides safety from falling into an open hatch when returning to exit the roof.

## **HOW IT WORKS**

The FastFit Roof Hatch Guardrail kit is a compliant barrier that surrounds the hatch preventing an accidental fall into the open hatch.

PBI HEIGHT SAFETY LIMITED 0800 357 003

### FastFit Roof Hatch Guardrail Kit - Roof Mount