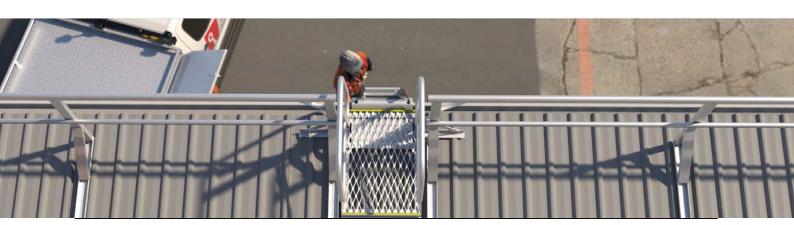

### **HOW IT IS USED**

Mounted directly to the roof, the FastFit Roof Hatch Guardrail kit provides safe exit of a roof hatch if it is close to an edge, but also provides safety from falling into an open hatch when returning to exit the roof.

## **HOW IT WORKS**

The FastFit Roof Hatch Guardrail kit is a compliant barrier that surrounds the hatch preventing an accidental fall into the open hatch.

PBI HEIGHT SAFETY LIMITED 0800 357 003