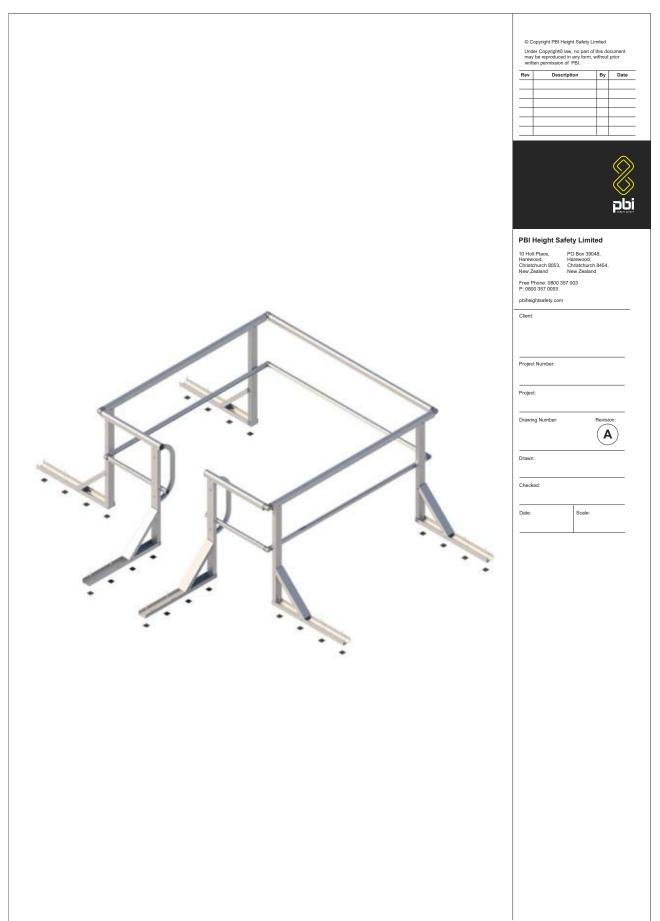

### **SAFETYLINK**

FASTFIT
Roof Hatch Guardrail Kit

A permanent system that provides safety from falling to elevated areas.

FastFit Roof Hatch Guardrails provide safe access to and from roof access hatches.

### **HOW IT IS USED**

Mounted directly to the roof, the FastFit Roof Hatch Guardrail kit provides safe exit of a roof hatch if it is close to an edge, but also provides safety from falling into an open hatch when returning to exit the roof.

## **HOW IT WORKS**

The FastFit Roof Hatch Guardrail kit is a compliant barrier that surrounds the hatch preventing an accidental fall into the open hatch.

PBI HEIGHT SAFETY LIMITED 0800 357 003

### FastFit Roof Hatch Guardrail Kit - Concrete Mount