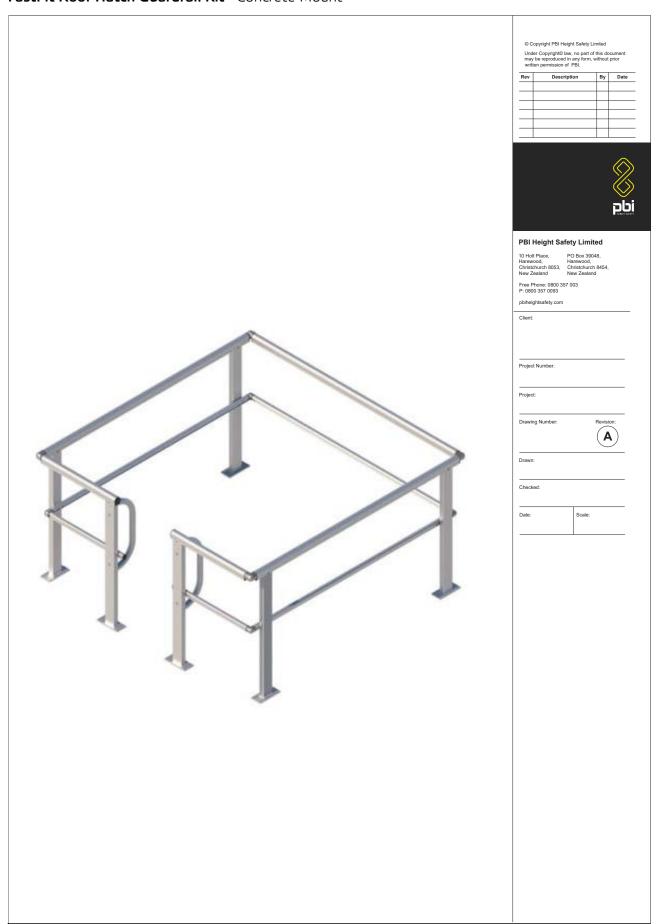

Safety is committed to reducing its impact on the environment.





We will strive to improve our environmental performance over time and to initiate additional projects and activities that will further reduce

our impacts on the environment.

Our commitment to the environment extends to our customers, our staff, and the community in which we operate. We are committed to supplying products with primary components made of recyclable material and is supplied with minimum packaging to retain its structure and integrity during transit.

We will continually measure our environmental impacts and aim to reduce these impacts.

PBI HEIGHT SAFETY LIMITED 0800 357 003 pbiheightsafety.com



### FastFit Roof Hatch Guardrail Kit - Roof Mount





### FastFit Roof Hatch Guardrail Kit - Concrete Mount



### **PBI HEIGHT SAFETY**

# **NEW ZEALAND OFFICES**



CHRISTCHURCH 10 Holt Place Harewood Christchurch 8053

AUCKLAND
D23 / 930 Great South Road
Penrose
Auckland 1061

info@pbiheightsafety.com





PBI HEIGHT SAFETY LIMITED 0800 357 003 pbiheightsafety.com