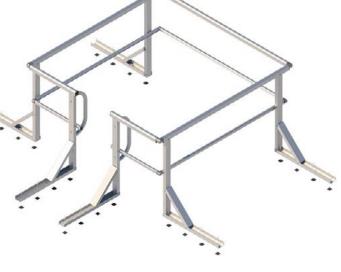

### FastFit Roof Hatch Guardrail Kit - Roof Mount

### FastFit Roof Hatch Guardrail Kit - Concrete Mount