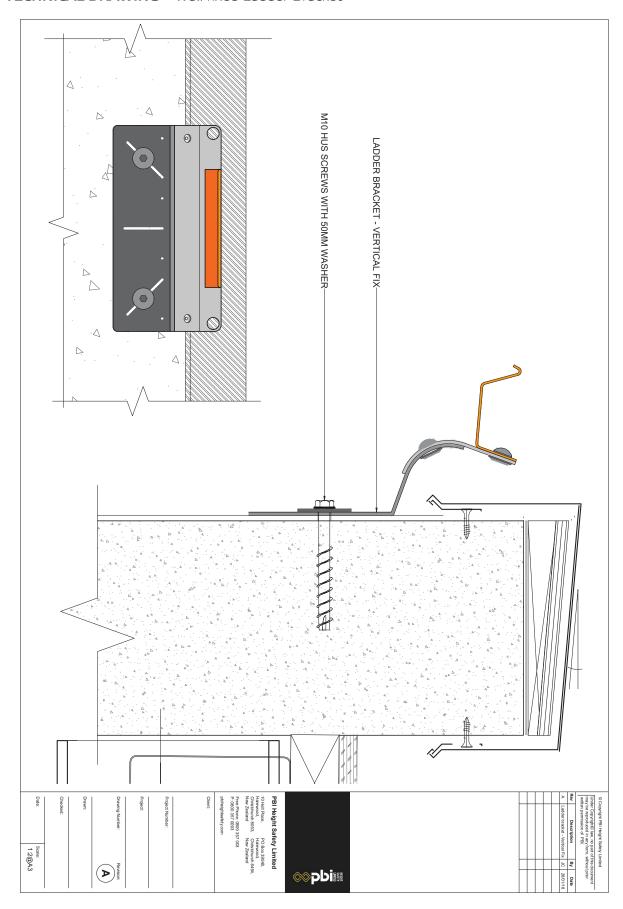

# **TECHNICAL DRAWING** – Wall fixed Ladder Bracket

Positioned on the edge of the roof with rung support protruding the gutter edge or fixed to the external face to allow supportive attachment.

### **HOW IT WORKS**

Ladder rests on the ladder tie off flange and not the gutter or fascia.

The Katt ladder support bracked can be fixed to various surfaces and has a working load limit of 120kg.

PBI HEIGHT SAFETY LIMITED 0800 357 003 pbiheightsafety.com