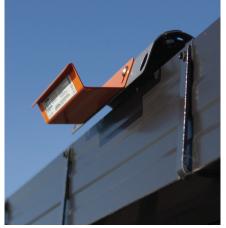

Positioned on the edge of the roof with rung support protruding the gutter edge or fixed to the external face to allow supportive attachment.

### **HOW IT WORKS**

Ladder rests on the ladder tie off flange and not the gutter or fascia.

The Katt ladder support bracked can be fixed to various surfaces and has a working load limit of 120kg.

PBI HEIGHT SAFETY LIMITED 0800 357 003 pbiheightsafety.com