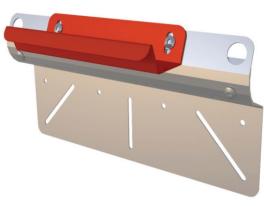

## SAYFA

KATT Ladder Support Bracket

A ladder support bracket provides a secure attachment point for portable ladders preventing movement in any direction – ensuring user safety.

Using a three piece profiled plate construction the slotted locking device allows on site adjustment providing both pitch and angle variation of the ladder support ensuring maximum stability and safety of the user.