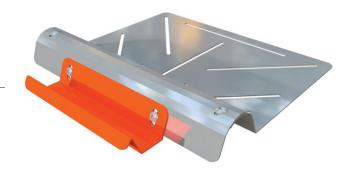

## SAYFA

KATT Ladder Support Bracket

A ladder support bracket provides a secure attachment point for portable ladders preventing movement in any direction – ensuring user safety.

Using a three piece profiled plate construction the slotted locking device allows on site adjustment providing both pitch and angle variation of the ladder support ensuring maximum stability and safety of the user.

Positioned on the edge of the roof with rung support protruding the gutter edge or fixed to the external face to allow supportive attachment.

### **HOW IT WORKS**

Ladder rests on the ladder tie off flange and not the gutter or fascia.

The Katt ladder support bracked can be fixed to various surfaces and has a working load limit of 120kg.

PBI HEIGHT SAFETY LIMITED 0800 357 003 pbiheightsafety.com