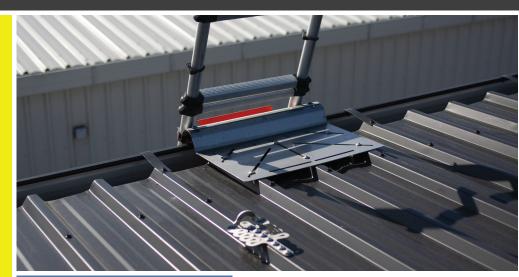

## SAYFA

KATT Ladder Support Bracket

A ladder support bracket provides a secure attachment point for portable ladders preventing movement in any direction – ensuring user safety.

Using a three piece profiled plate construction the slotted locking device allows on site adjustment providing both pitch and angle variation of the ladder support ensuring maximum stability and safety of the user.

Positioned on the edge of the roof with rung support protruding the gutter edge or fixed to the external face to allow supportive attachment.

### **HOW IT WORKS**

Ladder rests on the ladder tie off flange and not the gutter or fascia.

The Katt ladder support bracked can be fixed to various surfaces and has a working load limit of 120kg.

PBI HEIGHT SAFETY LIMITED 0800 357 003 pbiheightsafety.com