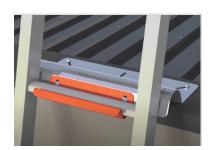

## SAYFA

KATT Ladder Support Bracket

A ladder support bracket provides a secure attachment point for portable ladders preventing movement in any direction – ensuring user safety.

Using a three piece profiled plate construction the slotted locking device allows on site adjustment providing both pitch and angle variation of the ladder support ensuring maximum stability and safety of the user.

Positioned on the edge of the roof with rung support protruding the gutter edge or fixed to the external face to allow supportive attachment.

### **HOW IT WORKS**

Ladder rests on the ladder tie off flange and not the gutter or fascia.

The Katt ladder support bracked can be fixed to various surfaces and has a working load limit of 120kg.

PBI HEIGHT SAFETY LIMITED 0800 357 003 pbiheightsafety.com