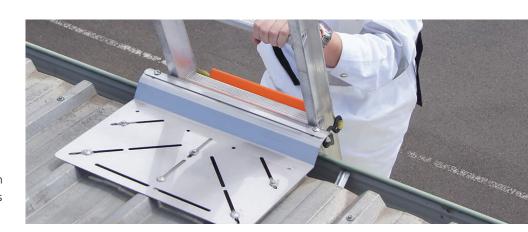

### **HOW IT WORKS**

Ladder rests on the ladder tie off flange and not the gutter or fascia.

The Katt ladder support bracked can be fixed to various surfaces and has a working load limit of 120kg.

PBI HEIGHT SAFETY LIMITED 0800 357 003 pbiheightsafety.com