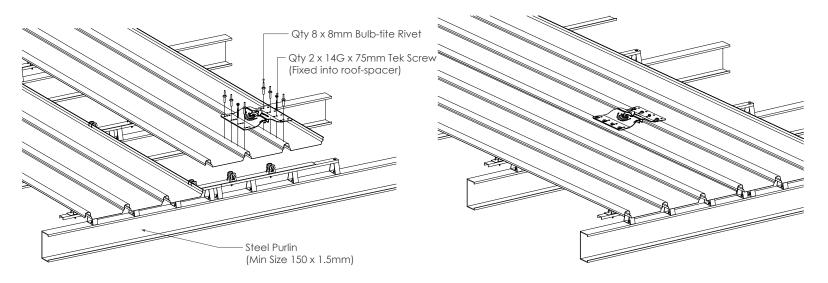

14G x 75mm Tek Screws into Roof-spacer

AP130.10 3SIXTY Anchor

**EPDM Seal** 

Clif-fix Roof Deck

Roof deck clip system

Roof-Spacer

Installation Criteria when using AP130.10 3SIXTY anchors on metal clad roofs containing Roof-Spacer:

- Maximum 150mm spacer can be used
- Minimum of 4 cladding sheets must form the surface of the roof
- Minimum of 3 purlin bays (4 purlins) must form the surface of the roof
- Minimum of 2 cladding sheets must be on either side of the anchor
- 2 x 14G screws fasteners through roof sheet into Roof-Spacer bar + Qty 8 x 8mm Gesipa Rivets. Note: Any 2 opposite holes can be used to attach to bar member.