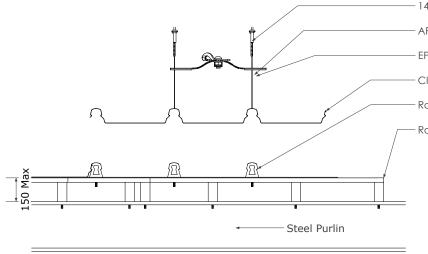

14G x 75mm Tek Screws into Roof-spacer

AP130.10 3SIXTY Anchor

**EPDM Seal** 

Clif-fix Roof Deck

Roof deck clip system

Roof-Spacer

Installation Criteria when using AP130.10 3SIXTY anchors on metal clad roofs containing Roof-Spacer:

- Maximum 150mm spacer can be used
- Minimum of 4 cladding sheets must form the surface of the roof
- Minimum of 3 purlin bays (4 purlins) must form the surface of the roof
- Minimum of 2 cladding sheets must be on either side of the anchor
- 2 x 14G screws fasteners through roof sheet into Roof-Spacer bar + Qty 8 x 8mm Gesipa Rivets. Note: Any 2 opposite holes can be used to attach to bar member.