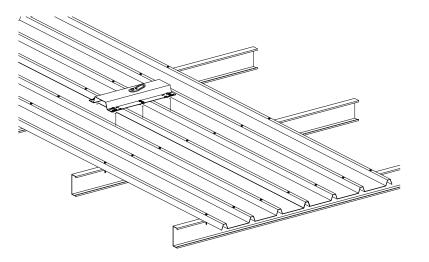

## CRITERIA

- 1.3 Purlins minimum
- 2. Anchor must be fixed over 2 roof sheets

Minimum 3 Purlins Anchor riveted through lap (fixed over 2 roof sheets) QTY 12 x 8mm Bulb type Rivets required in Anchor Plate

#### NOTE ALL ANCHOR PLATES SHOULD BE FIXED TO THE PURLINS 'WHERE POSSIBLE".

|          |                                                            |                                                                              | This drawing remains the property of Kattsafe and may not be changed without written permission |              |            |          |  |
|----------|------------------------------------------------------------|------------------------------------------------------------------------------|-------------------------------------------------------------------------------------------------|--------------|------------|----------|--|
| Kattsafe | A 1029 Mountain Hwy Boronia VIC 3138<br>T +61 1300 301 755 | Description                                                                  | Drawing No                                                                                      | Product Code | Date       | Revision |  |
|          | E sales@kattsafe.com.au<br>W kattsafe.com.au               | Top mount rope access anchor on clip-fix and screw-fix roof with rivets only | D9308                                                                                           | AP141        | 16.02.2021 | 1        |  |