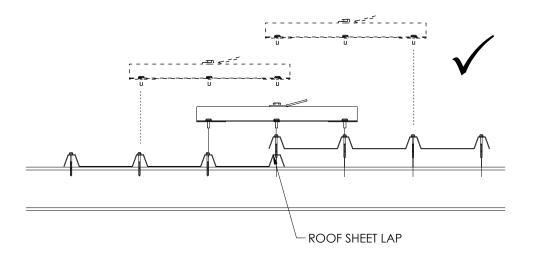

## CRITERIA

- 1.3 Purlins minimum
- 2. Anchor must be fixed over 2 roof sheets

Minimum 3 Purlins Anchor riveted through lap (fixed over 2 roof sheets) QTY 12 x 8mm Bulb type Rivets required in Anchor Plate

#### NOTE ALL ANCHOR PLATES SHOULD BE FIXED TO THE PURLINS 'WHERE POSSIBLE".

|          |                                                            |                                                                              | This drawing remains the property of Kattsafe and may not be changed without written permission |              |            |          |  |
|----------|------------------------------------------------------------|------------------------------------------------------------------------------|-------------------------------------------------------------------------------------------------|--------------|------------|----------|--|
| Kattsafe | A 1029 Mountain Hwy Boronia VIC 3138<br>T +61 1300 301 755 | Description                                                                  | Drawing No                                                                                      | Product Code | Date       | Revision |  |
|          | E sales@kattsafe.com.au<br>W kattsafe.com.au               | Top mount rope access anchor on clip-fix and screw-fix roof with rivets only | D9308                                                                                           | AP141        | 16.02.2021 | 1        |  |