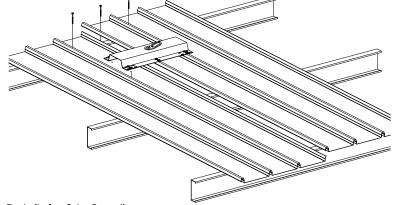

## CRITERIA

1. Minimum 3 Purlins

2. Anchor must be fixed over 2 roof sheets

IT IS MOST IMPORTANT TO ENSURE ANCHOR IS RIVETED CORRECTLY IN RALATION TO THE LAP

Details for <u>3 to 9 purlins</u> Min 3 Fixings into purlins - Fixings into purlin above or below anchor plate (closest purlin to anchor plate). MIN 12 Rivets required in Anchor Plate <u>10+ Purlins</u> - No additional fixings required

### NOTE ALL ANCHOR PLATES SHOULD BE FIXED TO THE PURLINS 'WHERE POSSIBLE''.

|          |                                                                                      |                                                                              | This drawing remains the property of Kattsafe and may not be changed without written permission |              |            |          |  |
|----------|--------------------------------------------------------------------------------------|------------------------------------------------------------------------------|-------------------------------------------------------------------------------------------------|--------------|------------|----------|--|
| Kattsafe | <ul> <li>A 1029 Mountain Hwy Boronia VIC 3138</li> <li>T +61 1300 301 755</li> </ul> | Description                                                                  | Drawing No                                                                                      | Product Code | Date       | Revision |  |
|          | E sales@kattsafe.com.au<br>W kattsafe.com.au                                         | Top mount rope access anchor on clip-fix and screw-fix roof with rivets only | D9308                                                                                           | AP141        | 16.02.2021 | 1        |  |