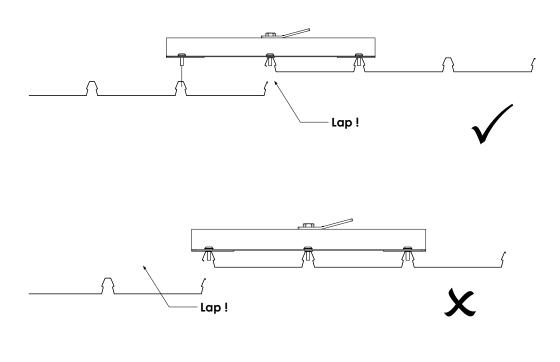

## CRITERIA

1. Minimum 3 Purlins

2. Anchor must be fixed over 2 roof sheets

IT IS MOST IMPORTANT TO ENSURE ANCHOR IS RIVETED CORRECTLY IN RALATION TO THE LAP

Details for <u>3 to 9 purlins</u> Min 3 Fixings into purlins - Fixings into purlin above or below anchor plate (closest purlin to anchor plate). MIN 12 Rivets required in Anchor Plate <u>10+ Purlins</u> - No additional fixings required

### NOTE ALL ANCHOR PLATES SHOULD BE FIXED TO THE PURLINS 'WHERE POSSIBLE''.

|          |                                                                                      |                                                                              | This drawing remains the property of Kattsafe and may not be changed without written permission |              |            |          |  |
|----------|--------------------------------------------------------------------------------------|------------------------------------------------------------------------------|-------------------------------------------------------------------------------------------------|--------------|------------|----------|--|
| Kattsafe | <ul> <li>A 1029 Mountain Hwy Boronia VIC 3138</li> <li>T +61 1300 301 755</li> </ul> | Description                                                                  | Drawing No                                                                                      | Product Code | Date       | Revision |  |
|          | E sales@kattsafe.com.au<br>W kattsafe.com.au                                         | Top mount rope access anchor on clip-fix and screw-fix roof with rivets only | D9308                                                                                           | AP141        | 16.02.2021 | 1        |  |