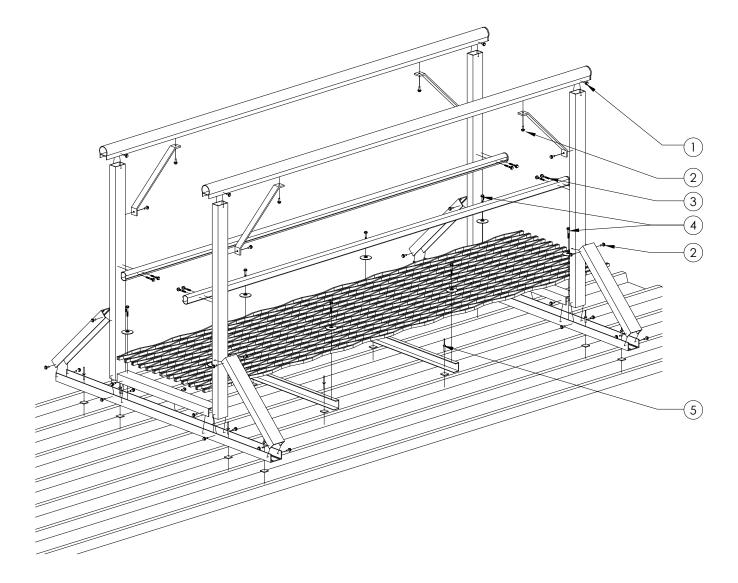

**A** 1029 Mountain Hwy Boronia VIC 3138 **T** +61 1300 301 755

E sales@kattsafe.com.au W kattsafe.com.au

Description

Walkway guardrail both sides - metal deck mount

**Drawing No Product Code** 

GW6

D4035

Revision Date 10.12.2020

E sales@kattsafe.com.au W kattsafe.com.au

Walkway guardrail both sides - metal deck mount

GW6 10.12.2020