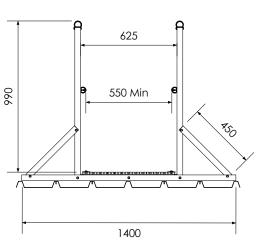

**A** 1029 Mountain Hwy Boronia VIC 3138 **T** +61 1300 301 755

E sales@kattsafe.com.au W kattsafe.com.au

Description

Walkway guardrail both sides - metal deck mount

**Drawing No Product Code** 

GW6

D4035

Revision Date 10.12.2020

E sales@kattsafe.com.au W kattsafe.com.au

Walkway guardrail both sides - metal deck mount

GW6 10.12.2020