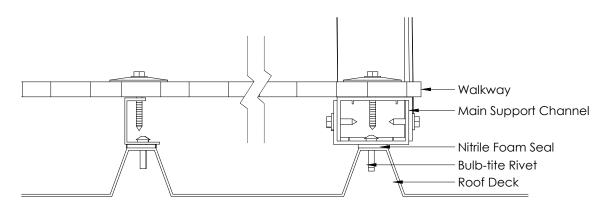

**A** 1029 Mountain Hwy Boronia VIC 3138 **T** +61 1300 301 755

E sales@kattsafe.com.au W kattsafe.com.au

Description

Walkway guardrail both sides - metal deck mount

**Drawing No Product Code** 

GW6

D4035

Revision Date 10.12.2020

E sales@kattsafe.com.au W kattsafe.com.au

Walkway guardrail both sides - metal deck mount

GW6 10.12.2020