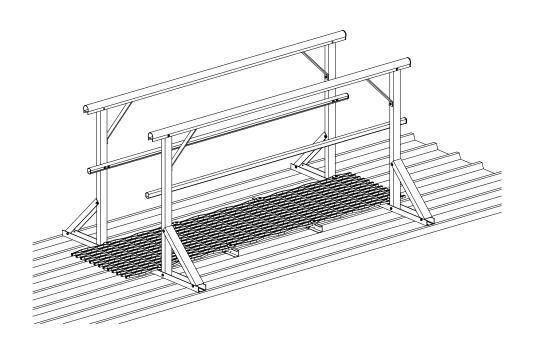

**A** 1029 Mountain Hwy Boronia VIC 3138 **T** +61 1300 301 755

E sales@kattsafe.com.au W kattsafe.com.au

Description

Walkway guardrail both sides - metal deck mount

**Drawing No Product Code** 

GW6

D4035

Revision Date 10.12.2020

E sales@kattsafe.com.au W kattsafe.com.au

Walkway guardrail both sides - metal deck mount

GW6 10.12.2020