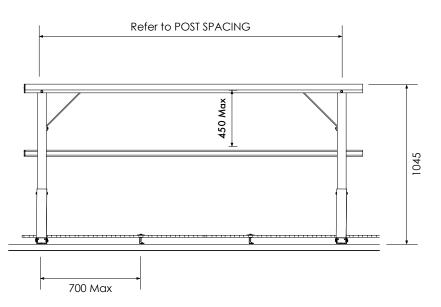

**A** 1029 Mountain Hwy Boronia VIC 3138 **T** +61 1300 301 755

E sales@kattsafe.com.au W kattsafe.com.au

Description

Walkway guardrail both sides - metal deck mount

**Drawing No Product Code** 

GW6

D4035

Revision Date 10.12.2020

E sales@kattsafe.com.au W kattsafe.com.au

Walkway guardrail both sides - metal deck mount

GW6 10.12.2020