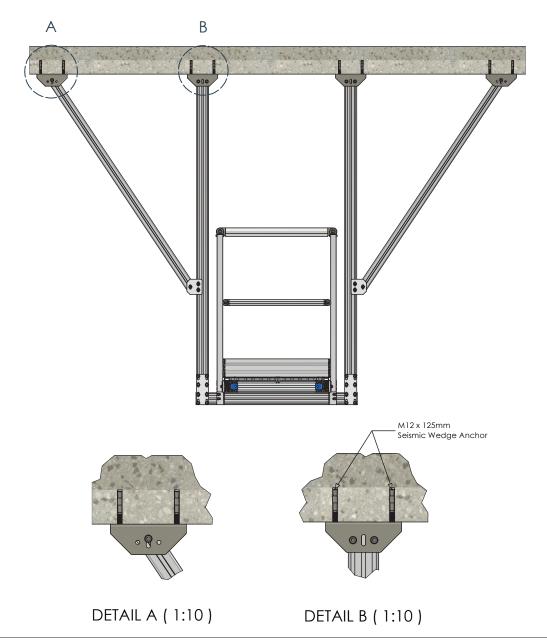

## Less than 3000mm drop height

**A** 1029 Mountain Hwy Boronia VIC 3138 **T** +61 1300 301 755

E sales@kattsafe.com.au

W kattsafe.com.au

Description

Walkway suspension kit, concrete mount

**Drawing No** 

D10195

**Product Code** 

This drawing remains the property of Kattsafe and may not be changed without written permission Revision Date

28.05.2024

PS600