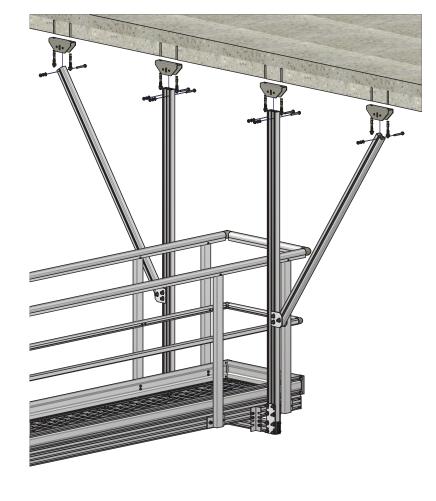

## Less than 3000mm drop height

**A** 1029 Mountain Hwy Boronia VIC 3138 **T** +61 1300 301 755

E sales@kattsafe.com.au

W kattsafe.com.au

Description

Walkway suspension kit, concrete mount

**Drawing No** 

D10195

**Product Code** 

This drawing remains the property of Kattsafe and may not be changed without written permission Revision Date

28.05.2024

PS600