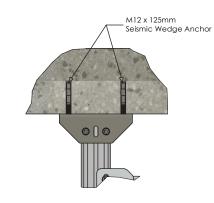

## More than 3000mm drop height

DETAIL X (1:10)

DETAIL Y (1:10)

**A** 1029 Mountain Hwy Boronia VIC 3138 **T** +61 1300 301 755

E sales@kattsafe.com.au

W kattsafe.com.au

Description

Walkway suspension kit, concrete mount

**Drawing No** 

**Product Code** 

PS600

Revision Date

D10195

28.05.2024