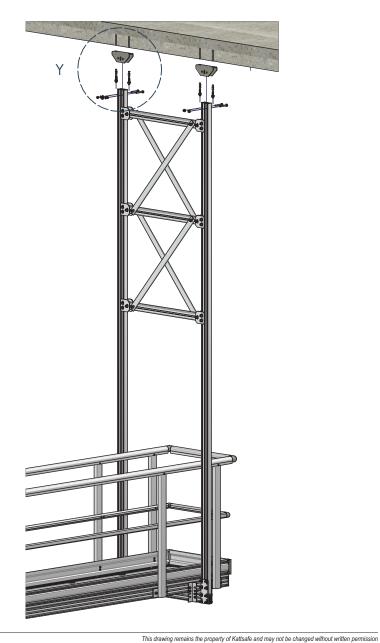

## More than 3000mm drop height

DETAIL X (1:10)

DETAIL Y (1:10)

**A** 1029 Mountain Hwy Boronia VIC 3138 **T** +61 1300 301 755

E sales@kattsafe.com.au

W kattsafe.com.au

Description

Walkway suspension kit, concrete mount

**Drawing No** 

**Product Code** 

PS600

Revision Date

D10195

28.05.2024