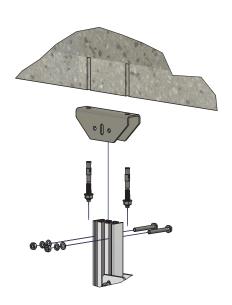

## Less than 3000mm drop height

**A** 1029 Mountain Hwy Boronia VIC 3138 **T** +61 1300 301 755

E sales@kattsafe.com.au

W kattsafe.com.au

Description

Walkway suspension kit, concrete mount

**Drawing No** 

D10195

**Product Code** 

This drawing remains the property of Kattsafe and may not be changed without written permission Revision Date

28.05.2024

PS600