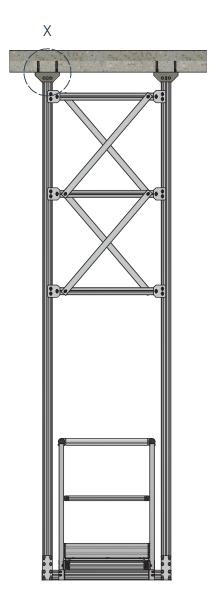

## More than 3000mm drop height

DETAIL X (1:10)

DETAIL Y (1:10)

**A** 1029 Mountain Hwy Boronia VIC 3138 **T** +61 1300 301 755

E sales@kattsafe.com.au

W kattsafe.com.au

Description

Walkway suspension kit, concrete mount

**Drawing No** 

**Product Code** 

PS600

Revision Date

D10195

28.05.2024