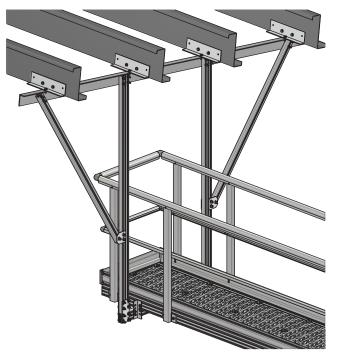

## More than 3000mm drop height

Purlin installation perpendicular to the platform

Purlin installation in-line to the platform

PS600

**A** 1029 Mountain Hwy Boronia VIC 3138 **T** +61 1300 301 755

E sales@kattsafe.com.au W kattsafe.com.au

Description

Walkway suspension kit, purlin mount

**Drawing No** 

This drawing remains the property of Kattsafe and may not be changed without written permission **Product Code** Date

Revision

D10196

28.05.2024