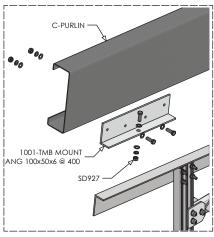

## More than 3000mm drop height

Purlin installation perpendicular to the platform

Purlin installation in-line to the platform

**A** 1029 Mountain Hwy Boronia VIC 3138 **T** +61 1300 301 755

E sales@kattsafe.com.au W kattsafe.com.au

## More than 3000mm drop height

Purlin installation perpendicular to the platform

Purlin installation in-line to the platform

PS600

**A** 1029 Mountain Hwy Boronia VIC 3138 **T** +61 1300 301 755

E sales@kattsafe.com.au W kattsafe.com.au