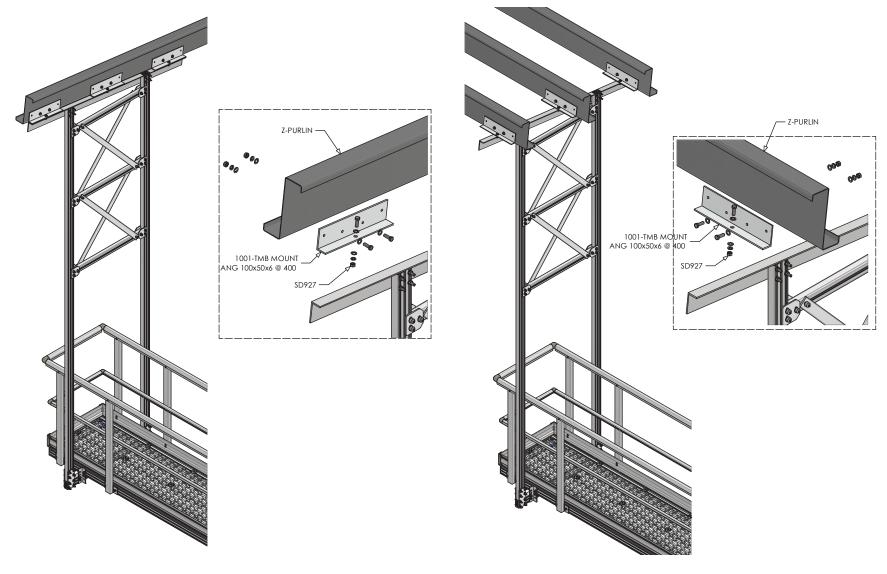

## Less than 3000mm drop height

Purlin installation perpendicular to the platform

Purlin installation in-line to the platform

Description

**Drawing No** 

**Product Code** 

This drawing remains the property of Kattsafe and may not be changed without written permission

28.05.2024

**A** 1029 Mountain Hwy Boronia VIC 3138 **T** +61 1300 301 755

E sales@kattsafe.com.au

W kattsafe.com.au

Walkway suspension kit, purlin mount

D10196

PS600

Date Revision

## Less than 3000mm drop height

Purlin installation perpendicular to the platform

Purlin installation in-line to the platform

**A** 1029 Mountain Hwy Boronia VIC 3138 **T** +61 1300 301 755

E sales@kattsafe.com.au

W kattsafe.com.au

Description

Walkway suspension kit, purlin mount

**Drawing No** 

D10196

**Product Code** 

This drawing remains the property of Kattsafe and may not be changed without written permission Date Revision

PS600

28.05.2024