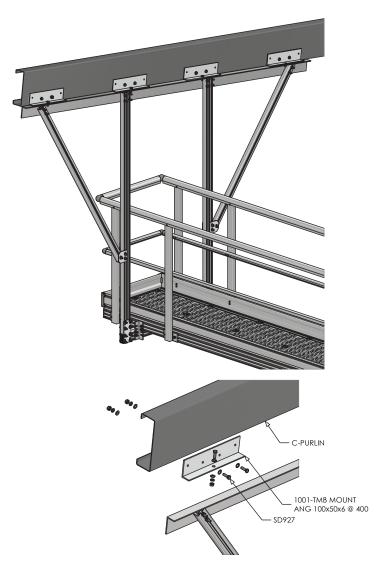

## Less than 3000mm drop height

Purlin installation perpendicular to the platform

Purlin installation in-line to the platform

Description

**Drawing No** 

**Product Code** 

This drawing remains the property of Kattsafe and may not be changed without written permission

28.05.2024

**A** 1029 Mountain Hwy Boronia VIC 3138 **T** +61 1300 301 755

E sales@kattsafe.com.au

W kattsafe.com.au

Walkway suspension kit, purlin mount

D10196

PS600

Date Revision