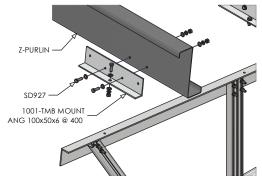

## Less than 3000mm drop height

Purlin installation perpendicular to the platform

Purlin installation in-line to the platform

Description

**Drawing No** 

**Product Code** 

This drawing remains the property of Kattsafe and may not be changed without written permission

## Less than 3000mm drop height

Purlin installation perpendicular to the platform

Purlin installation in-line to the platform

**A** 1029 Mountain Hwy Boronia VIC 3138 **T** +61 1300 301 755

E sales@kattsafe.com.au