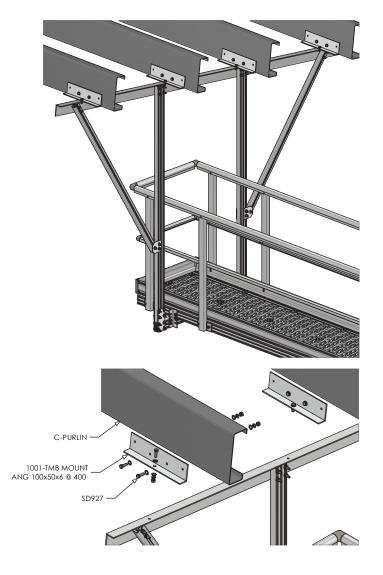

## Less than 3000mm drop height

Purlin installation perpendicular to the platform

Purlin installation in-line to the platform

**A** 1029 Mountain Hwy Boronia VIC 3138 **T** +61 1300 301 755

E sales@kattsafe.com.au

W kattsafe.com.au

Description

Walkway suspension kit, purlin mount

**Drawing No** 

D10196

**Product Code** 

This drawing remains the property of Kattsafe and may not be changed without written permission Date Revision

PS600

28.05.2024