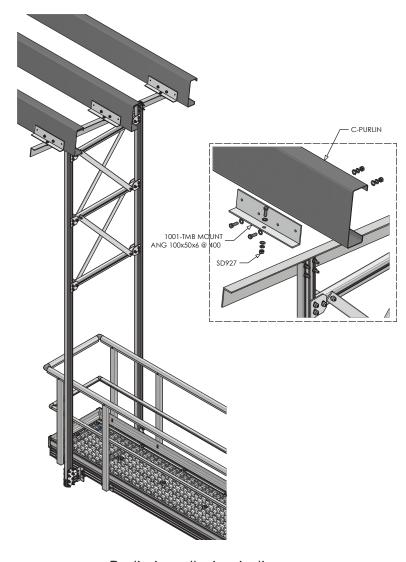

## More than 3000mm drop height

Purlin installation perpendicular to the platform

Purlin installation in-line to the platform

**A** 1029 Mountain Hwy Boronia VIC 3138 **T** +61 1300 301 755

E sales@kattsafe.com.au W kattsafe.com.au

## More than 3000mm drop height

Purlin installation perpendicular to the platform

Purlin installation in-line to the platform

PS600

**A** 1029 Mountain Hwy Boronia VIC 3138 **T** +61 1300 301 755

E sales@kattsafe.com.au W kattsafe.com.au