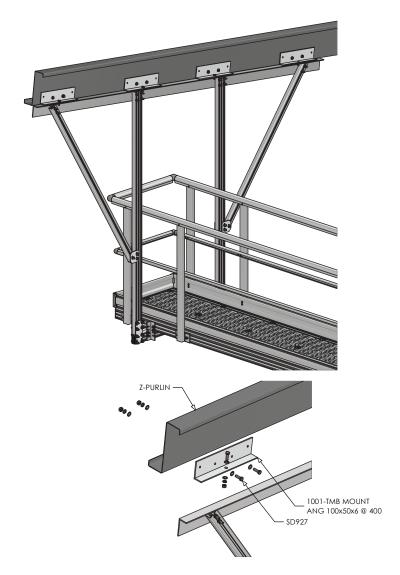

## More than 3000mm drop height

Purlin installation perpendicular to the platform

Purlin installation in-line to the platform

**A** 1029 Mountain Hwy Boronia VIC 3138 **T** +61 1300 301 755

E sales@kattsafe.com.au W kattsafe.com.au

Description

**Drawing No** 

**Product Code** Date

Revision

D10196

PS600 28.05.2024

This drawing remains the property of Kattsafe and may not be changed without written permission