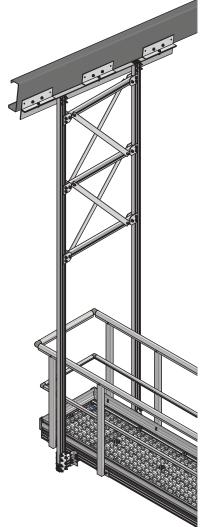

## Less than 3000mm drop height

Purlin installation perpendicular to the platform

Purlin installation in-line to the platform

Description

**Drawing No** 

**Product Code** 

This drawing remains the property of Kattsafe and may not be changed without written permission

## Less than 3000mm drop height

Purlin installation perpendicular to the platform

Purlin installation in-line to the platform

**A** 1029 Mountain Hwy Boronia VIC 3138 **T** +61 1300 301 755

E sales@kattsafe.com.au